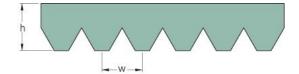

## **PHG 6PH955**

| No. of ribs                           | 6    |
|---------------------------------------|------|
| Effective length<br>(mm)              | 955  |
| Effective length (in)                 | 37.6 |
| h = Height (mm)                       | 2.5  |
| Width (mm)                            | 9.6  |
| w = Distance<br>between teeth<br>(mm) | 1.6  |