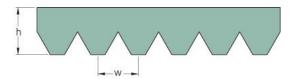

## PHG 16PH865

| No. of ribs           | 16   |
|-----------------------|------|
| Effective length (mm) | 865  |
| Effective length (in) | 34.1 |
| h = Height (mm)       | 2.5  |
| Width (mm)            | 25.6 |
| w = Distance          | 1.6  |
| between teeth         |      |
| (mm)                  |      |