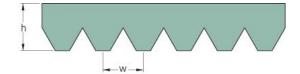

## **PHG 8PH865**

| No. of ribs                           | 8    |
|---------------------------------------|------|
| Effective length<br>(mm)              | 865  |
| Effective length (in)                 | 34.1 |
| h = Height (mm)                       | 2.5  |
| Width (mm)                            | 12.8 |
| w = Distance<br>between teeth<br>(mm) | 1.6  |