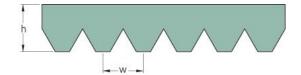

## PHG 18PH690

| No. of ribs           | 18   |
|-----------------------|------|
| Effective length      | 690  |
| (mm)                  |      |
| Effective length (in) | 27.2 |
| h = Height (mm)       | 2.5  |
| Width (mm)            | 28.8 |
| w = Distance          | 1.6  |
| between teeth         |      |
| (mm)                  |      |
|                       |      |