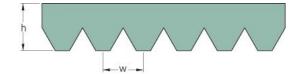

## **PHG 4PH1285**

| No. of ribs                           | 4    |
|---------------------------------------|------|
| Effective length<br>(mm)              | 1285 |
| Effective length (in)                 | 50.6 |
| h = Height (mm)                       | 2.5  |
| Width (mm)                            | 6.4  |
| w = Distance<br>between teeth<br>(mm) | 1.6  |