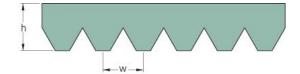

## PHG 4PH1270

| No. of ribs                           | 4    |
|---------------------------------------|------|
| Effective length<br>(mm)              | 1270 |
| Effective length (in)                 | 50   |
| h = Height (mm)                       | 2.5  |
| Width (mm)                            | 6.4  |
| w = Distance<br>between teeth<br>(mm) | 1.6  |