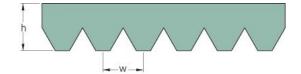

## PHG 4PH1095

| No. of ribs                           | 4    |
|---------------------------------------|------|
| Effective length<br>(mm)              | 1095 |
| Effective length (in)                 | 43.1 |
| h = Height (mm)                       | 2.5  |
| Width (mm)                            | 6.4  |
| w = Distance<br>between teeth<br>(mm) | 1.6  |