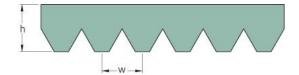

## **PHG 4PH990**

| No. of ribs                           | 4   |
|---------------------------------------|-----|
| Effective length<br>(mm)              | 990 |
| Effective length (in)                 | 39  |
| h = Height (mm)                       | 2.5 |
| Width (mm)                            | 6.4 |
| w = Distance<br>between teeth<br>(mm) | 1.6 |