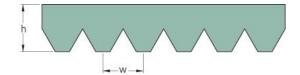

## **PHG 4PH865**

| No. of ribs                           | 4    |
|---------------------------------------|------|
| Effective length<br>(mm)              | 865  |
| Effective length (in)                 | 34.1 |
| h = Height (mm)                       | 2.5  |
| Width (mm)                            | 6.4  |
| w = Distance<br>between teeth<br>(mm) | 1.6  |