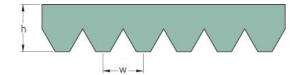

## **PHG 4PH850**

| No. of ribs                           | 4    |
|---------------------------------------|------|
| Effective length<br>(mm)              | 850  |
| Effective length (in)                 | 33.5 |
| h = Height (mm)                       | 2.5  |
| Width (mm)                            | 6.4  |
| w = Distance<br>between teeth<br>(mm) | 1.6  |