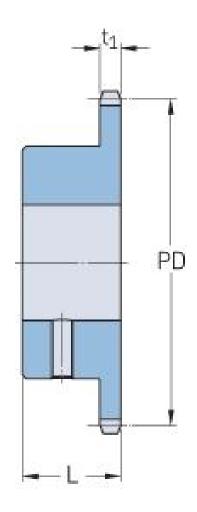

## PHS 12B-1BS24X25

| Pitch P (mm)        | 19.05  |
|---------------------|--------|
| Pitch P (in)        | 0.75   |
| No. of teeth        | 24     |
| Pitch diameter      | 145.94 |
| (mm)                |        |
| Pitch diameter (in) | 5.75   |
| Min. bore (mm)      | 25     |
| Min. bore (in)      | 0.98   |
| Max. bore (mm)      | 25     |
| Max. bore (in)      | 0.98   |
| Hub L (mm)          | 40     |
| Hub L (in)          | 1.57   |
| Weight (kg)         | 2.4    |
| Weight (lbs)        | 5.29   |
| Bushing no.         | -      |