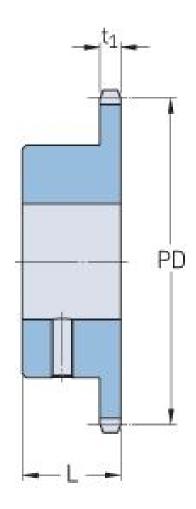

## PHS 12B-1BS18X25

| Pitch P (mm)           | 19.05  |
|------------------------|--------|
| Pitch P (in)           | 0.75   |
| No. of teeth           | 18     |
| Pitch diameter<br>(mm) | 109.71 |
| Pitch diameter (in)    | 4.32   |
| Min. bore (mm)         | 25     |
| Min. bore (in)         | 0.98   |
| Max. bore (mm)         | 25     |
| Max. bore (in)         | 0.98   |
| Hub L (mm)             | 35     |
| Hub L (in)             | 1.38   |
| Weight (kg)            | 1.18   |
| Weight (lbs)           | 2.6    |
| Bushing no.            | -      |