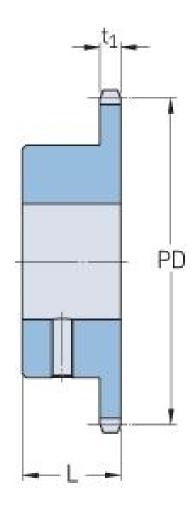

## PHS 16B-1BS20X25

| Pitch P (mm)           | 25.4   |
|------------------------|--------|
| Pitch P (in)           | 1      |
| No. of teeth           | 20     |
| Pitch diameter<br>(mm) | 162.38 |
| Pitch diameter (in)    | 6.39   |
| Min. bore (mm)         | 25     |
| Min. bore (in)         | 0.98   |
| Max. bore (mm)         | 25     |
| Max. bore (in)         | 0.98   |
| Hub L (mm)             | 45     |
| Hub L (in)             | 1.77   |
| Weight (kg)            | 3.63   |
| Weight (lbs)           | 8      |
| Bushing no.            | 25     |