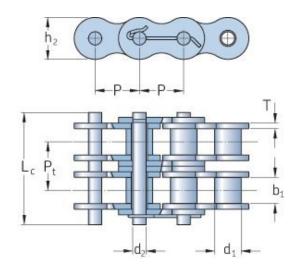

## **PHC 20S-8X10FT**

| Pitch P (mm)                           | 31.75 |
|----------------------------------------|-------|
| Pitch P (in)                           | 1.25  |
| Roller diameter d1<br>max (mm)         | 19.05 |
| Roller diameter d1<br>max (in)         | 0.75  |
| Width between inner plates b1 max (mm) | 18.9  |
| Width between inner plates b1 max (in) | 0.74  |
| Pin diameter d2<br>max (mm)            | 9.53  |
| Pin diameter d2<br>max (in)            | 0.38  |
| Plate height h2 max<br>(mm)            | 30.1  |
| Plate height h2 max<br>(in)            | 1.19  |
| Plate thickness T<br>max (mm)          | 4     |
| Plate thickness T<br>max (in)          | 0.16  |
| Weight (kg/m)                          | 30.71 |
| Weight (lbs/ft)                        | 20.64 |