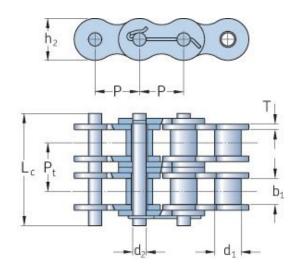

## PHC 16S-8X10FT

| ,                        |       |
|--------------------------|-------|
| Pitch P (mm)             | 25.4  |
| Pitch P (in)             | 1     |
| Roller diameter d1       | 15.88 |
| max (mm)                 |       |
| Roller diameter d1       | 0.63  |
| max (in)                 |       |
| Width between            | 15.75 |
| inner plates b1 max      |       |
| (mm)                     | 0.62  |
| Width between            | 0.02  |
| inner plates b1 max (in) |       |
| Pin diameter d2          | 7.92  |
| max (mm)                 |       |
| Pin diameter d2          | 0.31  |
| max (in)                 |       |
| Plate height h2 max      | 24.1  |
| (mm)                     |       |
| Plate height h2 max      | 0.95  |
| (in)                     |       |
| Plate thickness T        | 3.25  |
| max (mm)                 | 0.12  |
| Plate thickness T        | 0.13  |
| max (in)                 | 20.44 |
| Weight (kg/m)            | 13.74 |
| Weight (lbs/ft)          | 13./† |