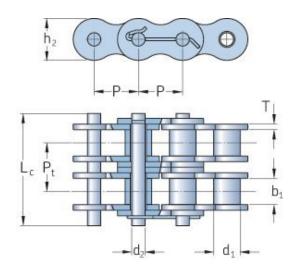

## PHC 40S-6X10FT

| Pitch P (mm)                   | 63.5  |
|--------------------------------|-------|
| Pitch P (in)                   | 2.5   |
| Roller diameter d1             | 39.68 |
| max (mm)                       | 1.50  |
| Roller diameter d1<br>max (in) | 1.56  |
| Width between                  | 37.85 |
| inner plates b1 max (mm)       |       |
| Width between                  | 1.49  |
| inner plates b1 max            |       |
| (in)                           |       |
| Pin diameter d2                | 19.85 |
| max (mm)                       |       |
| Pin diameter d2                | 0.78  |
| max (in)                       |       |
| Plate height h2 max            | 60.3  |
| (mm)                           |       |
| Plate height h2 max            | 2.37  |
| (in)                           |       |
| Plate thickness T              | 8     |
| max (mm)                       |       |
| Plate thickness T              | 0.31  |
| max (in)                       | 05.22 |
| Weight (kg/m)                  | 95.23 |
| Weight (lbs/ft)                | 63.99 |