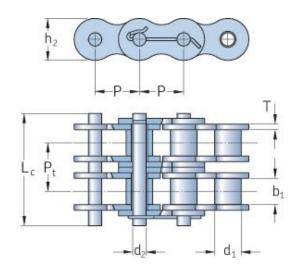

## PHC 36S-1X10FT

| Pitch P (mm)                | 57.15 |
|-----------------------------|-------|
| Pitch P (in)                | 2.25  |
| Roller diameter d1          | 35.71 |
| max (mm)                    |       |
| Roller diameter d1          | 1.41  |
| max (in)                    |       |
| Width between               | 35.48 |
| inner plates b1 max         |       |
| (mm)                        | 1.4   |
| Width between               | 1.4   |
| inner plates b1 max<br>(in) |       |
| Pin diameter d2             | 17.46 |
| max (mm)                    |       |
| Pin diameter d2             | 0.69  |
| max (in)                    |       |
| Plate height h2 max         | 54.3  |
| (mm)                        |       |
| Plate height h2 max         | 2.14  |
| (in)                        |       |
| Plate thickness T           | 7.2   |
| max (mm)                    | 0.20  |
| Plate thickness T           | 0.28  |
| max (in)                    | 13.45 |
| Weight (kg/m)               |       |
| Weight (lbs/ft)             | 9.04  |