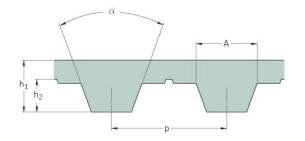

## PHG T20-1700-S240

| No. of teeth      | 85    |
|-------------------|-------|
| Pitch length (in) | 66.93 |
| Pitch length (mm) | 1700  |
| h1 = Height (mm)  | 8     |
| Width (mm)        | 240   |
| Sleeve (Y/N)      | Y     |