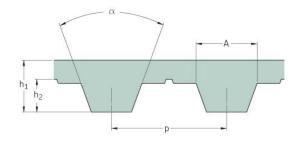

## PHG T20-1460-S240

| No. of teeth      | 73    |
|-------------------|-------|
| Pitch length (in) | 57.48 |
| Pitch length (mm) | 1460  |
| h1 = Height (mm)  | 8     |
| Width (mm)        | 240   |
| Sleeve (Y/N)      | Y     |