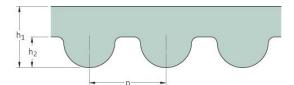

## PHG 3120-8M-20

| No. of teeth      | 390    |
|-------------------|--------|
| Pitch length (in) | 122.83 |
| Pitch length (mm) | 3120   |
| h1 = Height (mm)  | 5.6    |
| Width (mm)        | 20     |
| Sleeve (Y/N)      | N      |