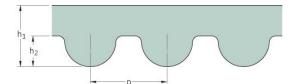

## PHG 584-8M-20

| No. of teeth      | 73    |
|-------------------|-------|
| Pitch length (in) | 22.99 |
| Pitch length (mm) | 584   |
| h1 = Height (mm)  | 5.6   |
| Width (mm)        | 20    |
| Sleeve (Y/N)      | N     |