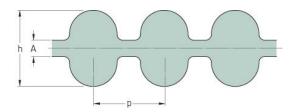

## PHG DA-976-8M-20

| No. of teeth      | 122   |
|-------------------|-------|
| Pitch length (in) | 38.43 |
| Pitch length (mm) | 976   |
| h = Height (mm)   | 8.2   |
| Width (mm)        | 20    |
| Sleeve (Y/N)      | N     |