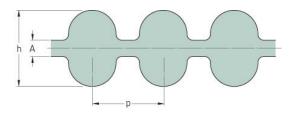

## PHG DA-696-8M-20

| No. of teeth      | 87   |
|-------------------|------|
| Pitch length (in) | 27.4 |
| Pitch length (mm) | 696  |
| h = Height (mm)   | 8.2  |
| Width (mm)        | 20   |
| Sleeve (Y/N)      | N    |