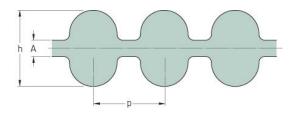

## PHG DA-584-8M-20

| No. of teeth      | 73    |
|-------------------|-------|
| Pitch length (in) | 22.99 |
| Pitch length (mm) | 584   |
| h = Height (mm)   | 8.2   |
| Width (mm)        | 20    |
| Sleeve (Y/N)      | N     |