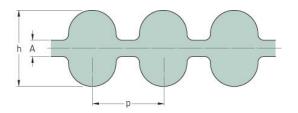

## PHG DA-536-8M-20

| No. of teeth      | 67   |
|-------------------|------|
| Pitch length (in) | 21.1 |
| Pitch length (mm) | 536  |
| h = Height (mm)   | 8.2  |
| Width (mm)        | 20   |
| Sleeve (Y/N)      | N    |