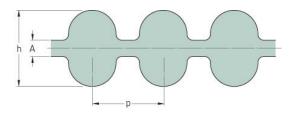

## PHG DA-520-8M-20

| No. of teeth      | 65    |
|-------------------|-------|
| Pitch length (in) | 20.47 |
| Pitch length (mm) | 520   |
| h = Height (mm)   | 8.2   |
| Width (mm)        | 20    |
| Sleeve (Y/N)      | N     |