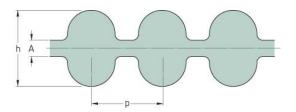

## PHG DA-3168-8M-20

| No. of teeth      | 396    |
|-------------------|--------|
| Pitch length (in) | 124.72 |
| Pitch length (mm) | 3168   |
| h = Height (mm)   | 8.2    |
| Width (mm)        | 20     |
| Sleeve (Y/N)      | N      |