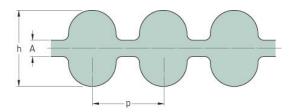

## PHG DA-3048-8M-20

| No. of teeth      | 381  |
|-------------------|------|
| Pitch length (in) | 120  |
| Pitch length (mm) | 3048 |
| h = Height (mm)   | 8.2  |
| Width (mm)        | 20   |
| Sleeve (Y/N)      | N    |