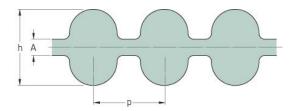

## PHG DA-1536-8M-20

| No. of teeth      | 192   |
|-------------------|-------|
| Pitch length (in) | 60.47 |
| Pitch length (mm) | 1536  |
| h = Height (mm)   | 8.2   |
| Width (mm)        | 20    |
| Sleeve (Y/N)      | N     |