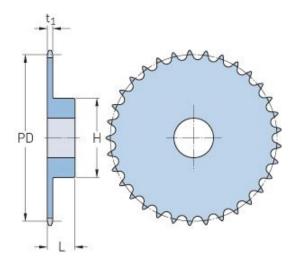

## PHS 10B-1BHS26X20

| Pitch P (mm)        | 15.88 |
|---------------------|-------|
| Pitch P (in)        | 0.63  |
| No. of teeth        | -     |
| Pitch diameter      | -     |
| (mm)                |       |
| Pitch diameter (in) | -     |
| Min. bore (mm)      | 20    |
| Min. bore (in)      | 0.79  |
| Max. bore (mm)      | 20    |
| Max. bore (in)      | 0.79  |
| Hub L (mm)          | -     |
| Hub L (in)          | -     |
| Weight (kg)         | -     |
| Weight (lbs)        | -     |
| Bushing no.         | -     |
|                     |       |