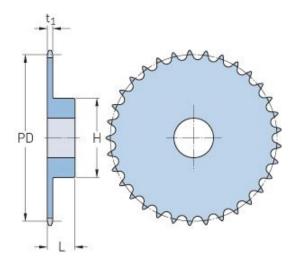

## PHS 16B-1BHS12X30

| Pitch P (mm)        | 25.4 |
|---------------------|------|
| Pitch P (in)        | 1    |
| No. of teeth        | -    |
| Pitch diameter      | -    |
| (mm)                |      |
| Pitch diameter (in) | -    |
| Min. bore (mm)      | 30   |
| Min. bore (in)      | 1.18 |
| Max. bore (mm)      | 30   |
| Max. bore (in)      | 1.18 |
| Hub L (mm)          | -    |
| Hub L (in)          | -    |
| Weight (kg)         | -    |
| Weight (lbs)        | -    |
| Bushing no.         | -    |
|                     |      |