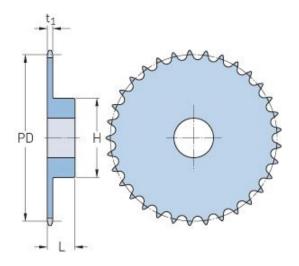

## PHS 20B-1BHS11X60

| Pitch P (mm)        | 31.75 |
|---------------------|-------|
| Pitch P (in)        | 1.25  |
| No. of teeth        | -     |
| Pitch diameter      | -     |
| (mm)                |       |
| Pitch diameter (in) | -     |
| Min. bore (mm)      | 60    |
| Min. bore (in)      | 2.36  |
| Max. bore (mm)      | 60    |
| Max. bore (in)      | 2.36  |
| Hub L (mm)          | -     |
| Hub L (in)          | -     |
| Weight (kg)         | -     |
| Weight (lbs)        | -     |
| Bushing no.         | -     |
|                     | /     |