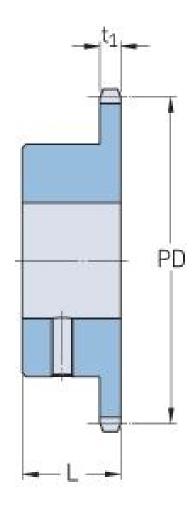

## PHS 20B-1BS17X38

| Pitch P (mm)           | 31.75 |
|------------------------|-------|
| Pitch P (in)           | 1.25  |
| No. of teeth           | -     |
| Pitch diameter<br>(mm) | -     |
| Pitch diameter (in)    | -     |
| Min. bore (mm)         | 38    |
| Min. bore (in)         | 1.5   |
| Max. bore (mm)         | 38    |
| Max. bore (in)         | 1.5   |
| Hub L (mm)             | -     |
| Hub L (in)             | -     |
| Weight (kg)            | -     |
| Weight (lbs)           | -     |
| Bushing no.            | -     |