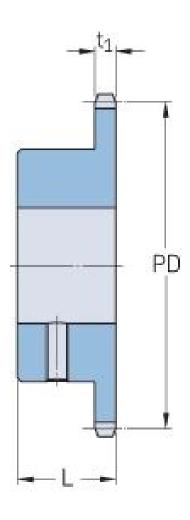

Sprockets Metric Simplex, Bored-to-size

## PHS 20B-1BS19X38

| Pitch P (mm)        | 31.75  |
|---------------------|--------|
| Pitch P (in)        | 1.25   |
| No. of teeth        | 19     |
| Pitch diameter      | 192.91 |
| (mm)                |        |
| Pitch diameter (in) | 7.59   |
| Min. bore (mm)      | 38     |
| Min. bore (in)      | 1.5    |
| Max. bore (mm)      | 38     |
| Max. bore (in)      | 1.5    |
| Hub L (mm)          | 50     |
| Hub L (in)          | 1.97   |
| Weight (kg)         | 5.49   |
| Weight (lbs)        | 12.1   |
| Bushing no.         | -      |
|                     |        |