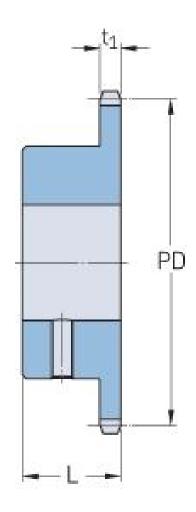

## PHS 20B-1BS18X38

| Pitch P (mm)           | 31.75  |
|------------------------|--------|
| Pitch P (in)           | 1.25   |
| No. of teeth           | 18     |
| Pitch diameter<br>(mm) | 182.85 |
| Pitch diameter (in)    | 7.2    |
| Min. bore (mm)         | 38     |
| Min. bore (in)         | 1.5    |
| Max. bore (mm)         | 38     |
| Max. bore (in)         | 1.5    |
| Hub L (mm)             | 50     |
| Hub L (in)             | 1.97   |
| Weight (kg)            | 4.81   |
| Weight (lbs)           | 10.6   |
| Bushing no.            | -      |