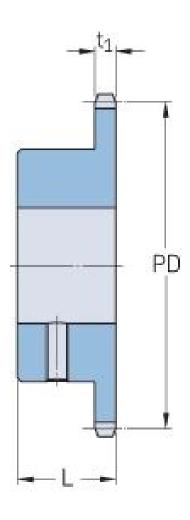

## PHS 20B-1BS16X38

| Pitch P (mm)        | 31.75  |
|---------------------|--------|
| Pitch P (in)        | 1.25   |
| No. of teeth        | 16     |
| Pitch diameter      | 162.75 |
| (mm)                |        |
| Pitch diameter (in) | 6.41   |
| Min. bore (mm)      | 38     |
| Min. bore (in)      | 1.5    |
| Max. bore (mm)      | 38     |
| Max. bore (in)      | 1.5    |
| Hub L (mm)          | 50     |
| Hub L (in)          | 1.97   |
| Weight (kg)         | 4.08   |
| Weight (lbs)        | 8.99   |
| Bushing no.         | -      |
|                     |        |