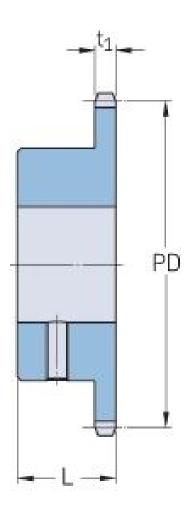

## PHS 20B-1BS14X32

| Pitch P (mm)        | 31.75  |
|---------------------|--------|
| Pitch P (in)        | 1.25   |
| No. of teeth        | 14     |
| Pitch diameter      | 142.68 |
| (mm)                |        |
| Pitch diameter (in) | 5.62   |
| Min. bore (mm)      | 32     |
| Min. bore (in)      | 1.26   |
| Max. bore (mm)      | 32     |
| Max. bore (in)      | 1.26   |
| Hub L (mm)          | 45     |
| Hub L (in)          | 1.77   |
| Weight (kg)         | 2.99   |
| Weight (lbs)        | 6.59   |
| Bushing no.         | -      |
|                     |        |