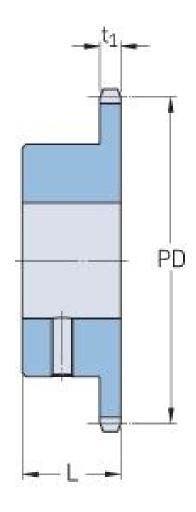

## PHS 20B-1BS13X25

| Pitch P (mm)           | 31.75  |
|------------------------|--------|
| Pitch P (in)           | 1.25   |
| No. of teeth           | 13     |
| Pitch diameter<br>(mm) | 132.65 |
| Pitch diameter (in)    | 5.22   |
| Min. bore (mm)         | 25     |
| Min. bore (in)         | 0.98   |
| Max. bore (mm)         | 25     |
| Max. bore (in)         | 0.98   |
| Hub L (mm)             | 45     |
| Hub L (in)             | 1.77   |
| Weight (kg)            | 2.81   |
| Weight (lbs)           | 6.19   |
| Bushing no.            | 25     |