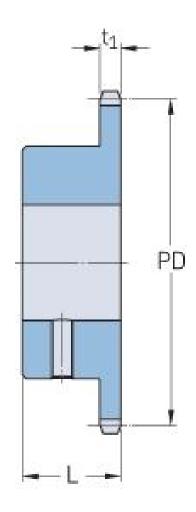

## PHS 20B-1BS12X25

| Pitch P (mm)        | 31.75  |
|---------------------|--------|
| Pitch P (in)        | 1.25   |
| No. of teeth        | 12     |
| Pitch diameter      | 122.68 |
| (mm)                |        |
| Pitch diameter (in) | 4.83   |
| Min. bore (mm)      | 25     |
| Min. bore (in)      | 0.98   |
| Max. bore (mm)      | 25     |
| Max. bore (in)      | 0.98   |
| Hub L (mm)          | 45     |
| Hub L (in)          | 1.77   |
| Weight (kg)         | 2.72   |
| Weight (lbs)        | 6      |
| Bushing no.         | 25     |