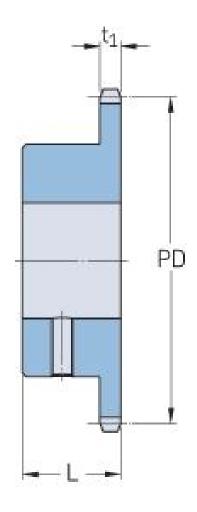

## PHS 20B-1BS9X25

| Pitch P (mm)           | 31.75 |
|------------------------|-------|
| Pitch P (in)           | 1.25  |
| No. of teeth           | 9     |
| Pitch diameter<br>(mm) | 92.84 |
| Pitch diameter (in)    | 3.66  |
| Min. bore (mm)         | 25    |
| Min. bore (in)         | 0.98  |
| Max. bore (mm)         | 25    |
| Max. bore (in)         | 0.98  |
| Hub L (mm)             | 40    |
| Hub L (in)             | 1.57  |
| Weight (kg)            | 1.36  |
| Weight (lbs)           | 3     |
| Bushing no.            | 25    |