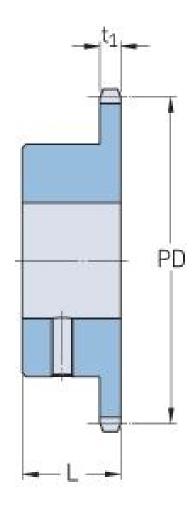

## PHS 16B-1BS30X25

| Pitch P (mm)           | 25.4  |
|------------------------|-------|
| Pitch P (in)           | 1     |
| No. of teeth           | 30    |
| Pitch diameter<br>(mm) | 243   |
| Pitch diameter (in)    | 9.57  |
| Min. bore (mm)         | 25    |
| Min. bore (in)         | 0.98  |
| Max. bore (mm)         | 25    |
| Max. bore (in)         | 0.98  |
| Hub L (mm)             | 65    |
| Hub L (in)             | 2.56  |
| Weight (kg)            | 6.52  |
| Weight (lbs)           | 14.37 |
| Bushing no.            | 25    |