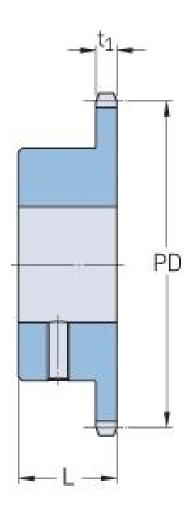

## PHS 16B-1BS21X25

| Pitch P (mm)        | 25.4   |
|---------------------|--------|
| Pitch P (in)        | 1      |
| No. of teeth        | 21     |
| Pitch diameter      | 170.43 |
| (mm)                |        |
| Pitch diameter (in) | 6.71   |
| Min. bore (mm)      | 25     |
| Min. bore (in)      | 0.98   |
| Max. bore (mm)      | 25     |
| Max. bore (in)      | 0.98   |
| Hub L (mm)          | 45     |
| Hub L (in)          | 1.77   |
| Weight (kg)         | 4.04   |
| Weight (lbs)        | 8.91   |
| Bushing no.         | 25     |
|                     |        |