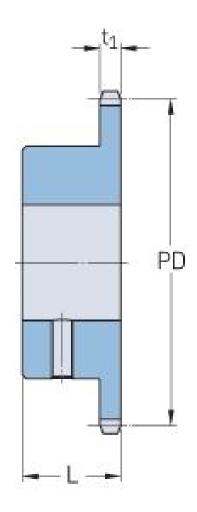

## PHS 16B-1BS18X25

| Passo P (mm)               | 25.4   |
|----------------------------|--------|
| Passo P (in)               | 1      |
| Número de dentes           | 18     |
| Diâmetro primitivo<br>(mm) | 146.28 |
| Pitch diameter (in)        | 5.76   |
| Furo mínimo (mm)           | 25     |
| Furo mínimo (in)           | 0.98   |
| Furo máximo (mm)           | 25     |
| Furo mínimo (in)           | 0.98   |
| Cubo L (mm)                | 45     |
| Cubo L (in)                | 1.77   |
| Peso (kg)                  | 2.95   |
| Peso (lbs)                 | 6.5    |
| Número do                  | 25     |