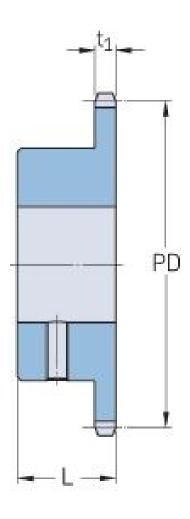

## PHS 16B-1BS13X25

| Pitch P (mm)        | 25.4   |
|---------------------|--------|
| Pitch P (in)        | 1      |
| No. of teeth        | 13     |
| Pitch diameter      | 106.12 |
| (mm)                |        |
| Pitch diameter (in) | 4.18   |
| Min. bore (mm)      | 25     |
| Min. bore (in)      | 0.98   |
| Max. bore (mm)      | 25     |
| Max. bore (in)      | 0.98   |
| Hub L (mm)          | 40     |
| Hub L (in)          | 1.57   |
| Weight (kg)         | 1.59   |
| Weight (lbs)        | 3.51   |
| Bushing no.         | 25     |
|                     |        |