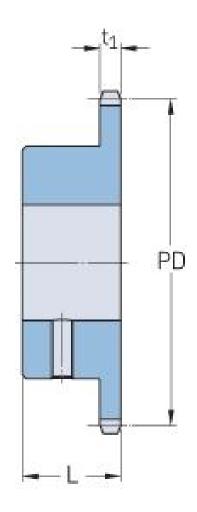

## PHS 16B-1BS11X25

| Pitch P (mm)           | 25.4  |
|------------------------|-------|
| Pitch P (in)           | 1     |
| No. of teeth           | 11    |
| Pitch diameter<br>(mm) | 90.14 |
| Pitch diameter (in)    | 3.55  |
| Min. bore (mm)         | 25    |
| Min. bore (in)         | 0.98  |
| Max. bore (mm)         | 25    |
| Max. bore (in)         | 0.98  |
| Hub L (mm)             | 40    |
| Hub L (in)             | 1.57  |
| Weight (kg)            | 0.82  |
| Weight (lbs)           | 1.81  |
| Bushing no.            | 25    |