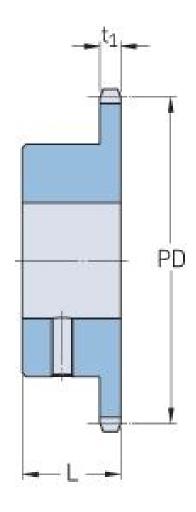

## PHS 12B-1BS30X25

| Korak P (mm)             | 19.05  |
|--------------------------|--------|
| Korak P (in)             | 0.75   |
| Broj zuba                | 30     |
| Nazivni prečnik<br>(mm)  | 182.25 |
| Pitch diameter (in)      | 7.18   |
| Minimalni otvor<br>(mm)  | 25     |
| Minimalni otvor<br>(in)  | 0.98   |
| Maksimalni otvor<br>(mm) | 25     |
| Minimalni otvor<br>(in)  | 0.98   |
| Glavčina L (mm)          | 40     |
| Glavčina L (in)          | 1.57   |
|                          |        |