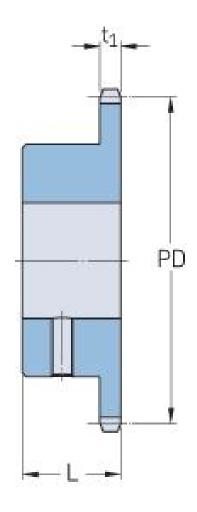

## PHS 12B-1BS27X25

| //                       | 19.05  |
|--------------------------|--------|
| Korak P (mm)             | 19.03  |
| Korak P (in)             | 0.75   |
| Broj zuba                | 27     |
| Nazivni prečnik<br>(mm)  | 164.09 |
| Pitch diameter (in)      | 6.46   |
| Minimalni otvor<br>(mm)  | 25     |
| Minimalni otvor<br>(in)  | 0.98   |
| Maksimalni otvor<br>(mm) | 25     |
| Minimalni otvor<br>(in)  | 0.98   |
| Glavčina L (mm)          | 40     |
| Glavčina L (in)          | 1.57   |