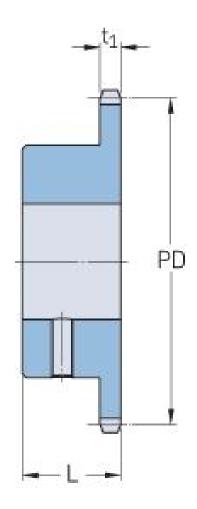

## PHS 12B-1BS26X25

| Pitch P (mm)           | 19.05  |
|------------------------|--------|
| Pitch P (in)           | 0.75   |
| No. of teeth           | 26     |
| Pitch diameter<br>(mm) | 158.04 |
| Pitch diameter (in)    | 6.22   |
| Min. bore (mm)         | 25     |
| Min. bore (in)         | 0.98   |
| Max. bore (mm)         | 25     |
| Max. bore (in)         | 0.98   |
| Hub L (mm)             | 40     |
| Hub L (in)             | 1.57   |
| Weight (kg)            | 2.49   |
| Weight (lbs)           | 5.49   |
| Bushing no.            | -      |