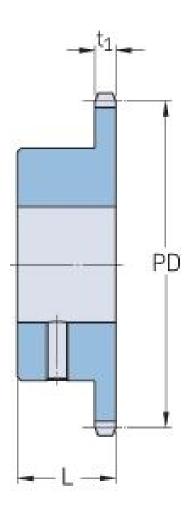

Sprockets Metric Simplex, Bored-to-size

## PHS 12B-1BS23X25

| 19.05 |
|-------|
| 0.75  |
| 23    |
| 139.9 |
|       |
| 5.51  |
| 25    |
| 0.98  |
| 25    |
| 0.98  |
| 40    |
| 1.57  |
| 2.27  |
| 5     |
| -     |
|       |

® SKF is a registered trademark of the SKF Group
© SKF Group 2012
The contents of this publication are the copyright of the publisher and may not be reproduced (even extracts) unless prior written permission is granted. Every care has been taken to ensure the accuracy of the information contained in this publication but no liability can be accepted for any loss or damage whether direct, indirect or consequential arising out of the use of the information contained herein.