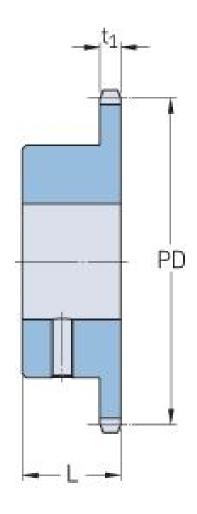

## PHS 12B-1BS19X25

| Pitch P (mm)           | 19.05  |
|------------------------|--------|
| Pitch P (in)           | 0.75   |
| No. of teeth           | 19     |
| Pitch diameter<br>(mm) | 115.75 |
| Pitch diameter (in)    | 4.56   |
| Min. bore (mm)         | 25     |
| Min. bore (in)         | 0.98   |
| Max. bore (mm)         | 25     |
| Max. bore (in)         | 0.98   |
| Hub L (mm)             | 35     |
| Hub L (in)             | 1.38   |
| Weight (kg)            | 1.54   |
| Weight (lbs)           | 3.4    |
| Bushing no.            | -      |